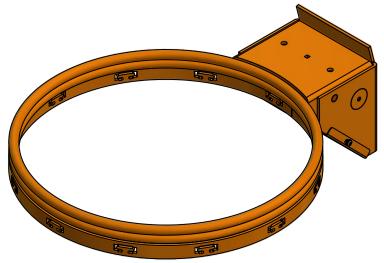

## DOUBLE RIM ULTIMATE BREAKAWAY GOAL

THIS EXTREMELY DURABLE BREAKAWAY GOAL CAN BE BE ADJUSTED TO WITHSTAND DIFFERENT LEVELS OF PRESSURE. FITS 5" x 5" AND 5" x 4" HOLE PATTERNS FOR USE WITH 42" BACKBOARDS. POSITIVE LOCK HOLDS SOLID PLAYING POSITION. DURABLE POWDER COATED FINISH. INCLUDES MOUNTING HARDWARE AND PREMIUM NET.