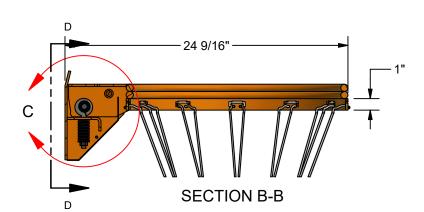

## DOUBLE RIM ULTIMATE BREAKAWAY GOAL





THIS EXTREMELY DURABLE BREAKAWAY GOAL CAN BE BE ADJUSTED TO WITHSTAND DIFFERENT LEVELS OF PRESSURE. FITS 5" x 5" AND 5" x 4" HOLE PATTERNS FOR USE WITH 42" BACKBOARDS. POSITIVE LOCK HOLDS SOLID PLAYING POSITION. DURABLE POWDER COATED FINISH. INCLUDES MOUNTING HARDWARE AND PREMIUM NET.







**DETAIL A** 



## **UBG-500F**

DOUBLE RIM ULTIMATE BREAKAWAY GOAL

© COPYRIGHT 2020 JAYPRO SPORTS, LLC. ALL RIGHTS RESERVED THIS PRINT IS THE PROPERTY OF JAYPRO SPORTS, LLC. AND MAY NOT BE REPRODUCED WITHOUT WRITTEN PERMISSION

## www.jaypro.com

(800) 243-0533 976 Hartford Turnpike Waterford, CT 06385 USA

Rev: B 1/27/2021 SHEET 1 OF 1