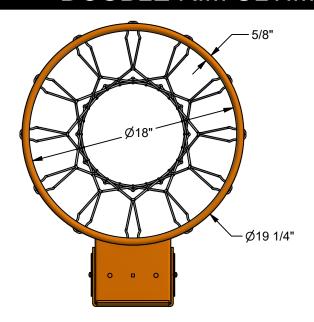

## DOUBLE RIM ULTIMATE BREAKAWAY GOAL

THIS EXTREMELY DURABLE BREAKAWAY GOAL CAN BE BE ADJUSTED TO WITHSTAND DIFFERENT LEVELS OF PRESSURE. FITS 5" x 5" AND 5" x 4" HOLE PATTERNS FOR USE WITH 42" BACKBOARDS. POSITIVE LOCK HOLDS SOLID PLAYING POSITION. DURABLE POWDER COATED FINISH. INCLUDES MOUNTING HARDWARE AND PREMIUM NET.