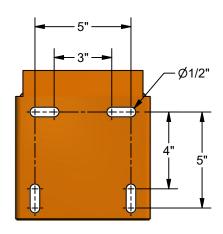

## DOUBLE RIM ULTIMATE BREAKAWAY GOAL

THIS EXTREMELY DURABLE BREAKAWAY GOAL CAN BE BE ADJUSTED TO WITHSTAND DIFFERENT LEVELS OF PRESSURE. FITS 5" x 5" AND 5" x 4" HOLE PATTERNS FOR USE WITH 42" BACKBOARDS. POSITIVE LOCK HOLDS SOLID PLAYING POSITION. DURABLE POWDER COATED FINISH. INCLUDES MOUNTING HARDWARE AND PREMIUM NET.